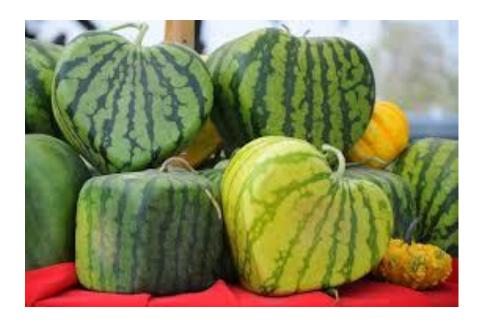

## **Oodles of watermelons**

It was a big farm that had animals and watermelons, but this farm was different, because the watermelons were weird. They had the shapes of a heart, a block & a triangle. They were really long & big watermelons. This farm was famous because of the shapes of the melons.